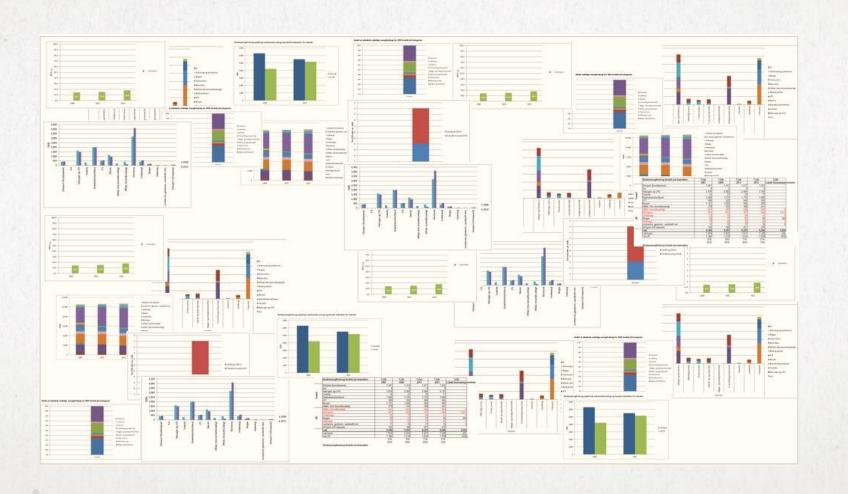

## OPEN ENERGY DAYS, 2016

CASE OF MIDT - CENTRAL DK REGION: ENERGY DATA

**LET THE SHOW BEGIN!** 