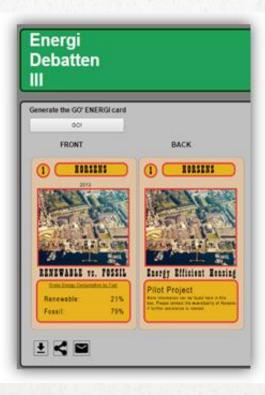

## WHY GO' ENERGI CARD?

- Back and forth to the key figures and initiatives;
- Identify areas that need attention and improvement;
- Communicate the story to others;

Fun interaction technique for energy actors...