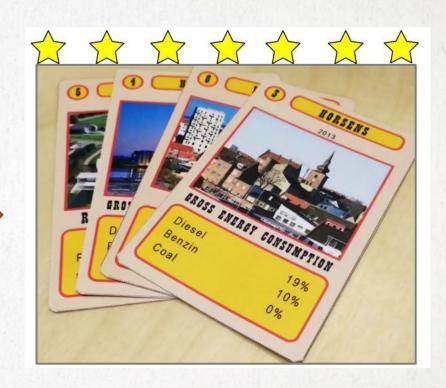

## **OUR SOLUTION IS...**

GO' ENERGI

## WHY GO' ENERGI CARD?

- Back and forth to the key figures and initiatives;
- Identify areas that need attention and improvement;
- Communicate the story to others;

Fun interaction technique for energy actors...